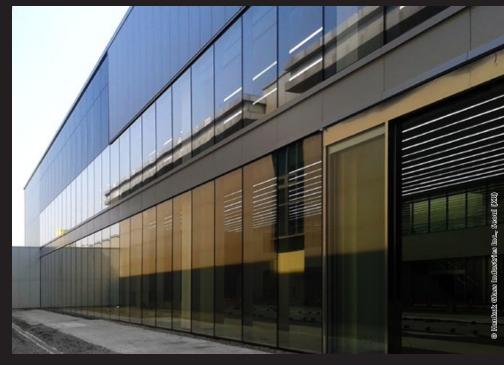

# Hyundai Motors R & D Center Gyeonggi-do (KR)

## [ProjectInfo]

Glass with integrated SEFAR® Architecture VISION fabric changes between transparency and reflection and can mirror the beauty of a place in many ways. Like the Hyundai project where the fabric is embedded in panels all over the facade of this R&D Center.

SEFAR® Architecture VISION fabrics AL 260/25 and CR 260/25 are coated with metals, have a transparency of 25 % and offer an ideal privacy. They are laminated into safety glass.