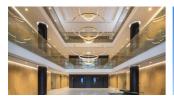

## Sefar BDH Inc.

S E F

**Prime Tower Room** divider, Zurich, CH

Double side coated SEFAR Architecture VISION fabric as room divider between the meeting room and corridor restaurant Clouds. of a bank.

## **Reference: Prime** Tower Room divider

Fashion House, Madrid, ES

The glass curtain wall is reminiscent of a threedimensional checkerboard. This is achieved using alternating Archive. In the original panels of clear laminated safety glass and panels embedded with VISION fabric.

## **Reference: Fashion House Madrid**

Prime Tower Ceiling, Zurich, CH

The SEFAR Architecture VISION fabric attached to metal ceiling panels build a cloudy ceiling in the

## **Reference: Prime Tower Ceiling**

Haus der Stadtgeschichte, Heilbronn, DE

The renovated 'Haus der Stadtgeschichte' is now part of the Heilbronn City building, the interior areas were uncomfortably warm so much consideration was given to providing sun protection when planning the renovation.