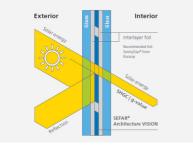

## Application

SEFAR Architecture VISION fabric is part of a glass laminate, covered in-between two panes of glass and two interlayer foils, fully embedded and protected towards environmental influences. Applicable for flat, as well as for curved glass. SEFAR Architecture VISION fabric is part of a glass laminate.

# Energy transmission in laminated glass in combination with SEFAR VISION fabric

The fabric's open area determines the degree of energy transmission and transparency. In addition, the metal coating and color is also instrumental for the reduction of energy transmission.