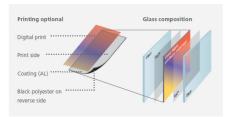

#### Sefar BDH Inc.

200 rue Clement Gilbert Saguenay QC, G7H 5B1 – Canada Phone +1 418 690 0888 Fax +1 418 690 9499

Silver

Copper CPST

Gold GDST

Color samples or customer specific colors

By means of digital printing, the coated fabric sides can be decorated with individual designs or any specific color. In addition to the one-side coating and printing, both sides can be coated and printed (e.g. for glass-fins or -louver, glass partition walls), even with different colors or designs, without any showthrough on the reverse side.