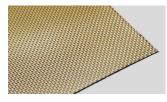

# SEFAR Architecture fabric&glass

SEFAR Architecture VISION | fabric & glass is a range of high precision fabrics, made from synthetic black monofilament yarn, metal coated, at least on one side coated and optionally printed.

## Application

SEFAR Architecture VISION fabric is part of a glass laminate, covered in-between two panes of glass and two interlayer foils, fully embedded and protected towards environmental influences. Applicable for flat, as well as for curved glass. SEFAR Architecture VISION fabric is part of a glass laminate.