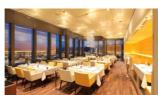

#### Sefar BDH Inc.

Balustrades in Corporate Office, Richmond, AU

Golden printed Vision fabric has been laminated into the glass of the balustrades.

Reference: Corporate Office

Skybridge, New York, US

The SEFAR VISION fabric interlayer protects the skybridge from the heat and glare of the sun while providing unobstructed views of the city.

- Reference: Skybridge
- Additional
- information
- More details...

Ginza Six, Tokyo, JP

This facade layout was chosen, as they wanted a design using glass which has a texture resembling a metal look. In the hotel on the renowned Willow Cre Vineyard the SEFAR Architecture VISION