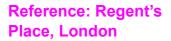

## Reference: Suurstoffi Offices

10 Brock St, NEQ, Regent's Place, London, UK

SEFAR Architecture VISION fabric is used to contrast with the profiled, anodized stainless steel behind glass on the south facade, while the east/ west façades are shaded with vertical fins of glass and translucent coated Sefar fabric. These fins vary in depth to create a wave pattern across the façade.