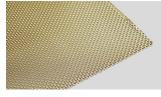

# SEFAR Architecture fabric&glass

SEFAR Architecture VISION | fabric & glass is a range of high precision fabrics, made from synthetic black monofilament yarn, metal coated, at least on one side coated and optionally printed.

## Application

SEFAR Architecture VISION fabric is part of a glass laminate, covered in-between two panes of glass and two interlayer foils, fully embedded and protected towards environmental influences. Applicable for flat, as well as for curved glass. SEFAR Architecture VISION fabric is part of a glass laminate.