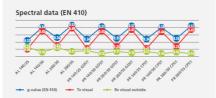

# Energy transmission in laminated glass in combination with SEFAR VISION fabric

The fabric's open area determines the degree of energy transmission and transparency. In addition, the metal coating and color is also instrumental for the reduction of energy transmission.