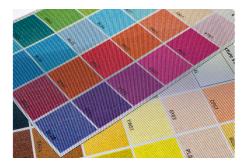

## FABRIC ASSORTMENT AND STANDARD COLORS

AL 140/25

PR 140/25 Copper CPST

PR 140/25 Gold GDST

AL 140/25 Glass

PR 140/25 Copper, Glass PR 140/25 Gold, Glass

AL 140/50

PR 140/50 Copper CPST

## **COLOR DESIGN OPTIONS**

Pattern examples / Customized patterns

pattern

PR 260/55 black & silver PR 260/55 Leopard blue pattern

PR 260/55 red pattern

PR 260/55 turquoise scquare pattern

PR 260/55 Tiger red pattern

#### Sefar BDH Inc.

200 rue Clement Gilbert Saguenay QC, G7H 5B1 – Canada Phone +1 418 690 0888 Fax +1 418 690 9499

Silver

Copper CPST

Gold GDST

Color samples or customer specific colors

By means of digital printing, the coated fabric sides can be decorated with individual designs or any specific color. In addition to the one-side coating and printing, both sides can be coated and printed (e.g. for glass-fins or -louver, glass partition walls), even with different colors or designs, without any showthrough on the reverse side.