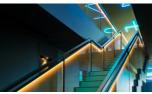

#### Sefar BDH Inc.

Balustrades in Corporate Office, Richmond, AU

Golden printed Vision fabric has been laminated into the glass of the balustrades.

Reference: Corporate Office

Skybridge, New York, US

The SEFAR VISION fabric interlayer protects the skybridge from the heat and glare of the sun while providing unobstructed views of the city.

- Reference: Skybridge
- Additional
- information
- More details...

Ginza Six, Tokyo, JP

This facade layout was chosen, as they wanted a design using glass which has a texture resembling a metal look. In the hotel on the renowned Willow Cre Vineyard the SEFAR Architecture VISION