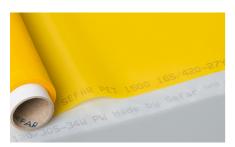

## SEFAR PET 1500 - The screen printing mesh professionals use

SEFAR PET 1500 is the best stencil carrier for an almost infinite number of screen printing applications – the most wanted for decoration of any printable substrate.

SEFAR PET 1500 is available in the largest range of different screen printing mesh types.

SEFAR PA – The polyamid mesh of choice for object and tile printing

SEFAR PA is based on polyamide yarn, known worldwide also as nylon. SEFAR PA is characterized by excellent mechanical properties and ease of processing.