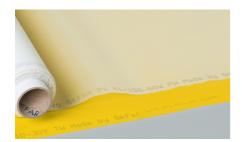

SEFAR PET 1500 is available in the largest range of different screen printing mesh types.

SEFAR PA – The polyamid mesh of choice for object and tile printing

SEFAR PA is based on polyamide yarn, known worldwide also as nylon. SEFAR PA is characterized by excellent mechanical properties and ease of processing.

SEFAR PA is ideal for printing applications using abrasive inks such as the ceramic industry and its high elasticity is ideal for applications where the stencil has to fit to shaped substrates.