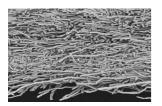

## Filter media technology

SEFAR **TETEX** NF dust filters are made from high-quality needle-felt. The oil- and water-repellant felts (NFI) are also available in an antistatic version (NFIA).

- For low pressure filters, a PET needle-felt of 350 g/m<sup>2</sup> is used
- For high pressure filters and PET filter bags a 500g/m<sup>2</sup> needle-felt is used

## SEFAR TETEX NF

Needle felt filter media

for fine particle