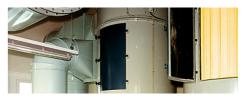

## Filter media technology

SEFAR **TETEX** NF dust filters are made from high-quality needle-felt. The oil- and water-repellant felts (NFI) are also available in an antistatic version (NFIA).

- For low pressure filters, a PET needle-felt of 350 g/m<sup>2</sup> is used
- For high pressure filters and PET filter bags a 500g/m<sup>2</sup> needle-felt is used

## SEFAR TETEX NF

Needle felt filter media

for fine particle