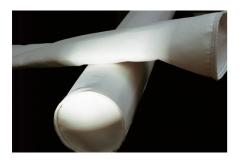

## Filter sleeves

Under the brand SEFAR TETEX NF we offer a comprehensive range of filter bags for dust filtration systems in the milling industry.

On request, customized sizes are available In addition to the standard sizes.

Sefar manufactures filter sleeves in styles to suit most models and types of dust collectors.

Bags fabricated to specification from selected needlefelts and woven fabrics. Our vast range of available felts in various weights and surface treatments, combined with local state-of-the-art manufacturing facilities, allow us to offer you the best solution for your individual application.

#### **DOWNLOADS**

Brochure: Milling (PDF 6347 kb)

Brochure: Process Filtration (PDF 5300 kb)

Los Angeles, CA – USA

Dust filter bags can be manufactured

to order