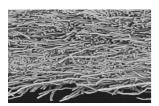

Filter sleeves

 Dust filter bags can be manufactured to order

Filter media technology

SEFAR **TETEX** NF dust filters are made from high-quality needle-felt. The oil- and water-repellant felts (NFI) are also available in an antistatic version (NFIA).

- For low pressure filters, a PET needle-felt of 350 g/m² is used
- For high pressure filters and PET filter bags a 500g/m² needle-felt is used

### **SEFAR TETEX NF**

Needle felt filter media

for fine particle

retention

Our subsidiaries and selected representatives around the world are pleased to advise all customers individually.