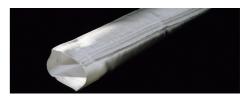

Filter sleeves

 Dust filter bags can be manufactured to order

Filter media technology

SEFAR **TETEX** NF dust filters are made from high-quality needle-felt. The oil- and water-repellant felts (NFI) are also available in an antistatic version (NFIA).

- For low pressure filters, a PET needle-felt of 350 g/m² is used
- For high pressure filters and PET filter bags a 500g/m² needle-felt is used

### **SEFAR TETEX NF**

Needle felt filter media

for fine particle

retention

Our subsidiaries and selected representatives around the world are pleased to advise all customers individually.