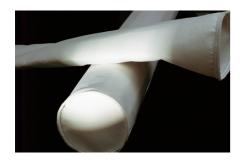

# Filter sleeves

Under the brand SEFAR TETEX NF we offer a comprehensive range of filter bags for dust filtration systems in the milling industry.

On request, customized sizes are available In addition to the standard sizes.

Sefar manufactures filter sleeves in styles to suit most models and types of dust collectors.

Bags fabricated to specification from selected needlefelts and woven fabrics. Our vast range of available felts in various weights and surface treatments, combined with local state-of-the-art manufacturing facilities, allow us to offer you the best solution for your individual application.

Filter sleeves

 Dust filter bags can be manufactured to order

Filter media technology

SEFAR **TETEX** NF dust filters are made from high-quality needle-felt. The oil- and water-repellant felts (NFI) are also available in an antistatic version (NFIA).