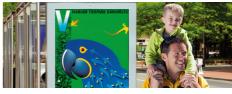

## Strong effects - Impressive finishing

- Matte and gloss varnish
- Metallic and glitter
- Aromatic inks
- Mirror inks
- Tactile effects
- Fluorescent effects

As a screen printer, what do you do, if you want to inspire your customers with your printing? Try showing a fascinating finish that only screen printing can offer. What other medium offers such customized printed results that radiate magnificent colors, shine and shimmer, and not only feast the eyes, but can even be beautifully scented? Sefar screen printing mesh is your key to unique printing results – using SEFAR PME or SEFAR PET 1500.