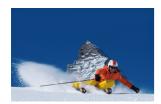

## **Create winners - Sports equipment**

- Halftones
- Line work
- Spot colors
- Effects

We are all visually-oriented people, even in the sports business. Whether helmets, bikes, skis or snowboards, we prefer to wear things having metallic, painted, pearl, fluorescent, rough or soft effects. Screen printing using direct or transfer printing method is the application method of choice. Using SEFAR PET 1500 or the pre-coated SEFAR PCF will make a perfect finish for you every day. SEFAR PCF immediately makes an unequaled effective stencil fabrication process possible. Sustainable competitive advantages are part-and-parcel of your choice.