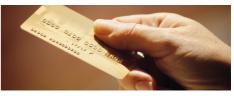

## Printed valuables - Credit cards

- Halftones
- Spot colors

- Metallic effects
- Varnish and adhesives
- Security printing
- Signature strips

Credit cards, especially in the premium class, are also status symbols. So by their design they aim to indicate high value, the more often they will be used. Screen printing using the pre-coated SEFAR PCF or SEFAR PET 1500, protects and connects the card elements into a pleasing whole, including the security features. SEFAR PCF reduces your stencil manufacturing process into three steps: Exposing, developing and drying. What screen printer then produce comes having quality that previously thought was not possible using screen printing. Over and over again.