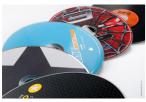

## **Create winners - Sports equipment**

- Halftones
- Line work
- Spot colors
- Effects

We are all visually-oriented people, even in the sports business. Whether helmets, bikes, skis or snowboards, we prefer to wear things having metallic, painted, pearl, fluorescent, rough or soft effects. Screen printing using direct or transfer printing method is the application method of choice. Using SEFAR PET 1500 or the pre-coated SEFAR PCF will make a perfect finish for you every day. SEFAR PCF immediately makes an unequaled effective stencil fabrication process possible. Sustainable competitive advantages are part-and-parcel of your choice.