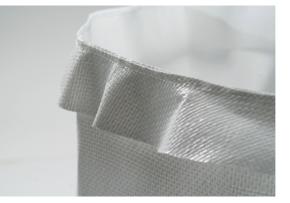

#### **Fabrication solutions**

Sefar's filter discs are characterized by their precise fit and easy installation. The disc edges can be fabricated using laser cutting, hemmed or taped with reinforcement. In our wide range of filter materials (polypropylene, polyester, PEEK and PTFE fabric), we can supply you with the optimal solution for your application's chemical and thermal requirements. Special bag versions are available as customized solutions.

#### Unique marking

Customized bag version with flange