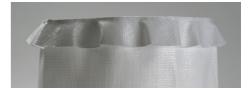

### Nutsche Filters

Sefar provides type-specific filter discs and bags for nutsche filters that meet the high standards of the pharmaceutical and chemical industry with regard to certification and traceability.

#### **Product Features**

#### Sefar filter solutions for Nutsche Filter

Pressure Nutsche Filters are simple and proven filtration systems for solid-liquid separation of medium-sized batches on various filter media. In the pharmaceutical and chemical industries, pressure filters and single-layer filters are used in a large variety of forms.



S

E





#### DOWNLOADS

| 1 | - | 1 | -  | - | 1  | -  | -  | -  | -  | 1 | - | -  | - | 1 | - | 1 | - | 1 | 1 | -  | 1 | - | -  | - | 1 | - | 1  | 1 | - | - | - | - | 1 | 1 | 1 | 1 | 1 | - | 1 | 1 | 1 |
|---|---|---|----|---|----|----|----|----|----|---|---|----|---|---|---|---|---|---|---|----|---|---|----|---|---|---|----|---|---|---|---|---|---|---|---|---|---|---|---|---|---|
|   |   |   | rc |   | ch | าเ | 11 | re | 9: |   |   | ro | C | C | e | S | s | F | i | lt | r | a | ti | 0 | n | ( | (F | 2 | C | F | ļ | 5 | 3 | 0 | 0 | 1 |   |   |   |   |   |

#### **Fabrication solutions**

Sefar's filter discs are characterized by their precise fit and easy installation. The disc edges can be fabricated using laser cutting, hemmed or taped with reinforcement. In our wide range of filte