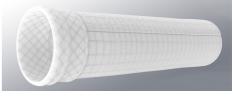

#### **Fabrication solutions**

Sefar's filter discs are characterized by their precise fit and easy installation. The disc edges can be fabricated using laser cutting, hemmed or taped with reinforcement. In our wide range of filter materials (polypropylene, polyester, PEEK and PTFE fabric), we can supply you with the optimal solution for your application's chemical and thermal requirements. Special bag versions are available as customized solutions.