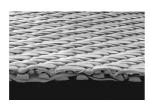

## Filter media technology

The SEFAR **TETEX** line comprises a complete range of monofilament, multifilament and mixed mono-/multifilament fabrics.

SEFAR **TETEX** fabrics all have uniformly distributed pores and a smooth surface as a result of special fabric finishing. Monofilament fabrics deliver outstanding filtration results. They do not clog during filtration and can be cleaned easily. Multifilament fabrics are used especially for their ability to retain very fine particles, as well as, their mechanical resistance. The mixed monofilament and multifilament mesh combine several of their most useful properties.

# Monofilament fabric

■ For maximum permeability and

optimal cleaning

# Double-layer fabric

■ For maximum lifetime

and best filtration

performance

properties