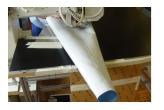

# **Fabrication solutions**

Covers for rotary disc filter segments are available in a wide range of materials and pore sizes to fit the large range of applications. We offer different designs equipped with special zipper or velcro closures as well as edge reinforcement and dedicated sealing to ensure highest possible vacuum levels.

### **Fabrication**

Perfect fitting on the segments

**Edge reinforcement** 