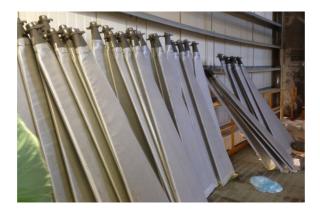

# Rotary Disc Filter Covers

Our ready-to-use covers for rotary vacuum disc and hyperbaric rotary disc filter segments are customized and adapted to the needs of this filter type. Sefar filter solutions deliver outstanding performance in terms of separation efficiency, residual cake moisture, cake release and abrasion resistance. By using Sefar filter solutions, downtime due to filter cloth change is reduced to the minimum.

### **Sefar Filter Solutions for Rotary Disc Filters**

Sefar offers ready to use, easy to install and perfectly fitting disc filter segment covers for vacuum and hyperbaric operated rotary disc filters. The filters are found in a wide range of solid-liquid separation processes.