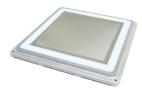

Trampoline Mounted Screen

#### **Trampoline Mounted Screens**

Sefar Inc. is also capable of stretching more difficult screen configurations such as trampoline mounted screens. Consisting of stainless steel wire cloth supported by a border of polyester mesh, these screens combine the best properties of both mesh types (fine-line printing, and superior elastisity required for off-contact printing and long print runs).