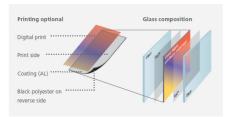

## Application

SEFAR Architecture VISION fabric is part of a glass laminate, covered in-between two panes of glass and two interlayer foils, fully embedded and protected towards environmental influences. Applicable for flat, as well as for curved glass. SEFAR Architecture VISION fabric is part of a glass laminate.

#### Sefar BDH Inc.

200 rue Clement Gilbert Saguenay QC, G7H 5B1 – Canada Phone +1 418 690 0888 Fax +1 418 690 9499

Silver

Copper CPST

Gold GDST

Color samples or customer specific colors

By means of digital printing, the coated fabric sides can be decorated with individual designs or any specific color. In addition to the one-side coating and printing, both sides can be coated and printed (e.g. for glass-fins or -louver, glass partition walls), even with different colors or designs, without any showthrough on the reverse side.