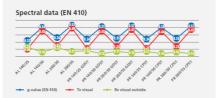

# Energy transmission in laminated glass in combination with SEFAR VISION fabric

The fabric's open area determines the degree of energy transmission and transparency. In addition, the metal coating and color is also instrumental for the reduction of energy transmission.

The fabric's open area determines the degree of energy transmission and transparency. In addition, the metal coating and color is also instrumental for the reduction of energy transmission.

| Reduction of SHGC /    | Privacy              |
|------------------------|----------------------|
| g-value                | Lively 3-D           |
| Providing shading      | appearance           |
| Glare protection       | Design, creativity & |
| Bird strike protection | function             |
| One-way-vision effect  | Active safety due to |
|                        | laminated glass      |