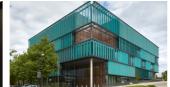

Da Heng Building, Taichung, TW

The project specific SEFAR Architecture VISION PR 260/50 metallic grey fabric was laminated in the lower curtain wall for a total of over 1000 sqm.

Reference: Da Heng Building