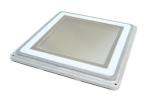

#### Trampoline Mounted Screen

## **Trampoline Mounted Screens**

Sefar Inc. is also capable of stretching more difficult screen configurations such as trampoline mounted screens. Consisting of stainless steel wire cloth supported by a border of polyester mesh, these screens combine the best properties of both mesh types (fine-line printing, and superior elastisity required for off-contact printing and long print runs).