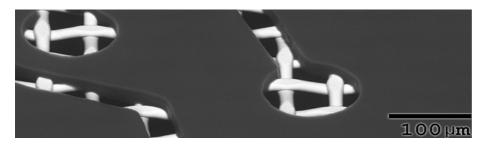

# **Mesh Only Screens**

Made to order screens stretched using your preferred polyester or wire mesh, and perfectly balanced at your preferred angles (45°, 30°, 22.5°, 90° or custom angles)

# **Presensitized Screens**

Screens can be coated with our high performance, dual cure emulsions from 0.0001 inch or greater. Sefar accomodates customer-specific emulsions as well.