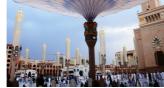

# PROJECT

Here is a stunning example of fabric structures created with SEFAR Architecture fabric&weather.

## Sun shades for pilgrims, Medina, Saudi Arabia

A total of 250 umbrellas, each one with a surface area of 650 m<sup>2</sup> and 15 meters high, have been installed in the area surrounding the mosque in Medina al-Munawwarah. These umbrellas work together to form a shaded area of 143,000 m<sup>2</sup>.