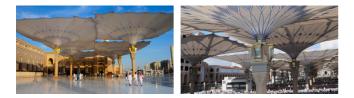

# PROJECT

Here is a stunning example of fabric structures created with SEFAR Architecture fabric&weather.

## Sun shades for pilgrims, Medina, Saudi Arabia

A total of 250 umbrellas, each one with a surface area of 650 m<sup>2</sup> and 15 meters high, have been installed in the area surrounding the mosque in Medina al-Munawwarah. These umbrellas work together to form a shaded area of 143,000 m<sup>2</sup>.