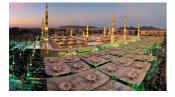

# PROJECT

Here is a stunning example of fabric structures created with SEFAR Architecture fabric&weather.

## Sun shades for pilgrims, Medina, Saudi Arabia

A total of 250 umbrellas, each one with a surface area of 650 m<sup>2</sup> and 15 meters high, have been installed in the area surrounding the mosque in Medina al-Munawwarah. These umbrellas work together to form a shaded area of 143,000 m<sup>2</sup>.