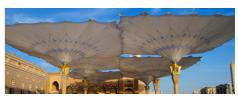

# PROJECT

Here is a stunning example of fabric structures created with SEFAR Architecture fabric&weather.

## Sun shades for pilgrims, Medina, Saudi Arabia

A total of 250 umbrellas, each one with a surface area of 650 m<sup>2</sup> and 15 meters high, have been installed in the area surrounding the mosque in Medina al-Munawwarah. These umbrellas work together to form a shaded area of 143,000 m<sup>2</sup>.