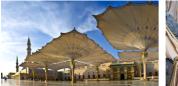

# PROJECT

Here is a stunning example of fabric structures created with SEFAR Architecture fabric&weather.

## Sun shades for pilgrims, Medina, Saudi Arabia

A total of 250 umbrellas, each one with a surface area of 650 m<sup>2</sup> and 15 meters high, have been installed in the area surrounding the mosque in Medina al-Munawwarah. These umbrellas work together to form a shaded area of 143,000 m<sup>2</sup>.