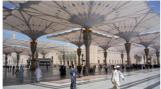

# PROJECT

Here is a stunning example of fabric structures created with SEFAR Architecture fabric&weather.

## Sun shades for pilgrims, Medina, Saudi Arabia

A total of 250 umbrellas, each one with a surface area of 650 m<sup>2</sup> and 15 meters high, have been installed in the area surrounding the mosque in Medina al-Munawwarah. These umbrellas work together to form a shaded area of 143,000 m<sup>2</sup>.