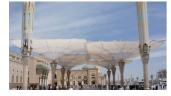

# PROJECT

Here is a stunning example of fabric structures created with SEFAR Architecture fabric&weather.

## Sun shades for pilgrims, Medina, Saudi Arabia

A total of 250 umbrellas, each one with a surface area of 650 m<sup>2</sup> and 15 meters high, have been installed in the area surrounding the mosque in Medina al-Munawwarah. These umbrellas work together to form a shaded area of 143,000 m<sup>2</sup>.