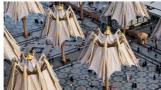

# PROJECT

Here is a stunning example of fabric structures created with SEFAR Architecture fabric&weather.

## Sun shades for pilgrims, Medina, Saudi Arabia

A total of 250 umbrellas, each one with a surface area of 650 m<sup>2</sup> and 15 meters high, have been installed in the area surrounding the mosque in Medina al-Munawwarah. These umbrellas work together to form a shaded area of 143,000 m<sup>2</sup>.