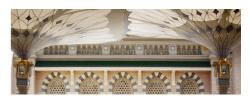

# PROJECT

Here is a stunning example of fabric structures created with SEFAR Architecture fabric&weather.

## Sun shades for pilgrims, Medina, Saudi Arabia

A total of 250 umbrellas, each one with a surface area of 650 m<sup>2</sup> and 15 meters high, have been installed in the area surrounding the mosque in Medina al-Munawwarah. These umbrellas work together to form a shaded area of 143,000 m<sup>2</sup>.