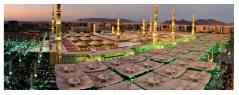

# PROJECT

Here is a stunning example of fabric structures created with SEFAR Architecture fabric&weather.

## Sun shades for pilgrims, Medina, Saudi Arabia

A total of 250 umbrellas, each one with a surface area of 650 m<sup>2</sup> and 15 meters high, have been installed in the area surrounding the mosque in Medina al-Munawwarah. These umbrellas work together to form a shaded area of 143,000 m<sup>2</sup>.