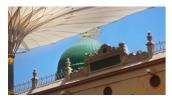

## Sun shades for pilgrims, Medina, Saudi Arabia

A total of 250 umbrellas, each one with a surface area of 650 m<sup>2</sup> and 15 meters high, have been installed in the area surrounding the mosque in Medina al-Munawwarah. These umbrellas work together to form a shaded area of 143,000 m<sup>2</sup>.