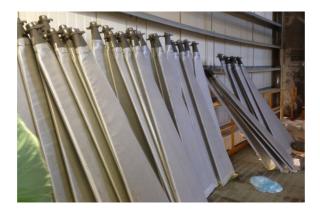

# Rotary Disc Filter Covers

Our ready-to-use covers for rotary vacuum disc and hyperbaric rotary disc filter segments are customized and adapted to the needs of this filter type. Sefar filter solutions deliver outstanding performance in terms of separation efficiency, residual cake moisture, cake release and abrasion resistance. By using Sefar filter solutions, downtime due to filter cloth change is reduced to the minimum.

### **Sefar Filter Solutions for Rotary Disc Filters**

Sefar offers ready to use, easy to install and perfectly fitting disc filter segment covers for vacuum and hyperbaric operated rotary disc filters. The filters are found in a wide range of solid-liquid separation processes.

# **Fabrication solutions**

Covers for rotary disc filter segments are available in a wide range of materials and pore sizes to fit the large range of applications. We offer different designs equipped with special zipper or velcro closures as well as edge reinforcement and dedicated sealing to ensure highest possible vacuum levels.