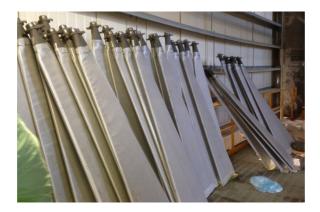

### **Sefar Filter Solutions for Rotary Disc Filters**

Sefar offers ready to use, easy to install and perfectly fitting disc filter segment covers for vacuum and hyperbaric operated rotary disc filters. The filters are found in a wide range of solid-liquid separation processes.

# **Fabrication solutions**

Covers for rotary disc filter segments are available in a wide range of materials and pore sizes to fit the large range of applications. We offer different designs equipped with special zipper or velcro closures as well as edge reinforcement and dedicated sealing to ensure highest possible vacuum levels.