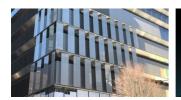

## Reference: Suurstoffi Offices

10 Brock St, NEQ, Regent's Place, London, UK

SEFAR Architecture VISION fabric is used to contrast with the profiled, anodized stainless steel behind glass on the south facade, while the east/ west façades are shaded with vertical fins of glass and translucent coated Sefar fabric. These fins vary in depth to create a wave pattern across the façade.