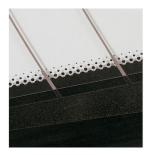

- Precise mesh geometry with balanced and low elongation
- Adhesion optimized surface treatment
- Exposure-optimized yellow mesh coloration
- Good antistatic behavior thanks to Sefar antistatic treatment
- Knot and fault indication
- Industry specific product range up to a mesh width of 4 meters
- Manufactured to meet the highest industry standards

#### Screen / stencil maker benefit

- Efficient stretching process due to the low and balanced mesh
   elongation
- Best reproduction of tension values,
   as the mesh geometry is precisely

  maintained
- Excellent stencil adhesion
- Reliable and homogeneous coating with emulsion
- Compatible with all standard emulsions
- Accurate reproduction from the artwork to the stencil
- Reducing susceptibility to dust in the stencil production
- Reduction of retouching
- Efficient, rational stencil production