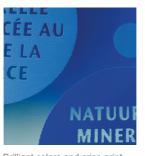

Brilliant colors and crisp print edges with UV inks. Printed with SEFAR PCF 120/305-34Y