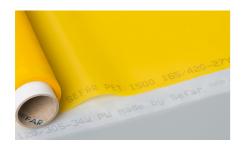

Assuming you print with SEFAR PET 1500.

**Screen Printing Mesh** 

SEFAR PET 1500 - The screen printing mesh professionals use

SEFAR PET 1500 is the best stencil carrier for an almost infinite number of screen printing applications – the most wanted for decoration of any printable substrate.

SEFAR PET 1500 is available in the largest range of different screen printing mesh types.