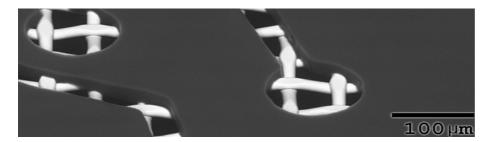

#### **Mesh Only Screens**

Made to order screens stretched using your preferred polyester or wire mesh, and perfectly balanced at your preferred angles (45°, 30°, 22.5°, 90° or custom angles)

# **Presensitized Screens**

Screens can be coated with our high performance, dual cure emulsions from 0.0001 inch or greater. Sefar accomodates customer-specific emulsions as well.