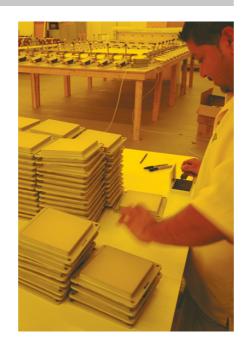

# Screens made for your production needs:

# **Mesh Only Screens**

Made to order screens stretched using your preferred polyester or wire mesh, and perfectly balanced at your preferred angles (45°, 30°, 22.5°, 90° or custom angles)