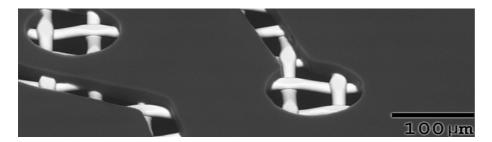

# **Mesh Only Screens**

Made to order screens stretched using your preferred polyester or wire mesh, and perfectly balanced at your preferred angles (45°, 30°, 22.5°, 90° or custom angles)

# **Presensitized Screens**

Screens can be coated with our high performance, dual cure emulsions from 0.0001 inch or greater. Sefar accomodates customer-specific emulsions as well.